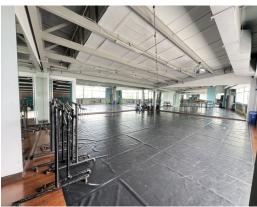

## **Property Description**

Commercial Space Rental at Trivium Center, Guachipelín de EscazúThis spacious commercial space, strategically located on the second and third levels of the renowned Trivium Center shopping mall, offers an exceptional opportunity to establish your business in one of the most prosperous and bustling areas of Guachipelín, Escazú. With a generous area of 281 square meters, this space features a smart layout that adapts to a variety of commercial uses. Key Features: Reception Area: A welcoming and professional space that greets customers and visitors, creating a positive first impression from the moment they step into the premises. Kitchen Area: Equipped with the necessary facilities for food preparation and storage. Children's Area: Designed with families in mind, this area provides a safe and fun environment for children to play while parents shop or enjoy the services offered. Office with Bathroom: A private and functional space intended for the administrative management of the business, complete with an exclusive bathroom for added comfort and privacy.