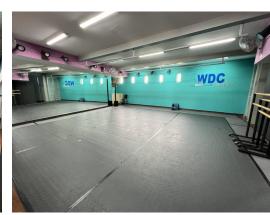

## **Property Description**

Commercial Space Rental at Trivium Center, Guachipelín de EscazúThis spacious commercial space, strategically located on the second and third levels of the renowned Trivium Center shopping mall, offers an exceptional opportunity to establish your business in one of the most prosperous and bustling areas of Guachipelín, Escazú. With a generous area of 281 square meters, this space features a smart layout that adapts to a variety of commercial uses. Key Features: Reception Area: A welcoming and professional space that greets customers and visitors, creating a positive first impression from the moment they step into the premises. Kitchen Area: Equipped with the necessary facilities for food preparation and storage. Children's Area: Designed with families in mind, this area provides a safe and fun environment for children to play while parents shop or enjoy the services offered. Office with Bathroom: A private and functional space intended for the administrative management of the business, complete with an exclusive bathroom for added comfort and privacy.