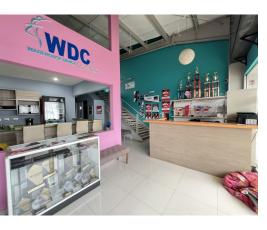

## **Property Description**

Commercial Space Rental at Trivium Center, Guachipelín de EscazúThis spacious commercial space, strategically located on the second and third levels of the renowned Trivium Center shopping mall, offers an exceptional opportunity to establish your business in one of the most prosperous and bustling areas of Guachipelín, Escazú. With a generous area of 281 square meters, this space features a smart layout that adapts to a variety of commercial uses. Key Features: Reception Area: A welcoming and professional space that greets customers and visitors, creating a positive first impression from the moment they step into the premises. Kitchen Area: Equipped with the necessary facilities for food preparation and storage. Children's Area: Designed with families in mind, this area provides a safe and fun environment for children to play while parents shop or enjoy the services offered. Office with Bathroom: A private and functional space intended for the administrative management of the business, complete with an exclusive bathroom for added comfort and privacy.