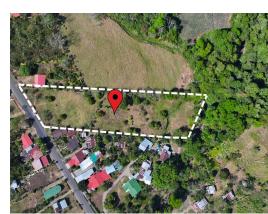

## **Property Description**

Discover this hidden gem in General Viejo: a 6966m² plot of land with unlimited potential for residential or agroecological development. With a flat and beautiful topography, this lot is located in front of a paved street, just 15 minutes from downtown San Isidro, offering convenient access. Additionally, it is 30 minutes from San Gerardo de Rivas and surrounded by many other mountains and recreational areas in the area, with educational centers and restaurants nearby. Immerse yourself in nature with direct access to an impressive river, providing a unique natural environment. This land is ideal for those looking to create their own sanctuary in a peaceful and natural setting. With significant potential, you could develop up to three individual lots, along with a common area for residents. Furthermore, this land offers opportunities for permaculture projects, with water sources and fertile soil.