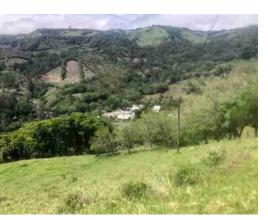

## **Property Description**

Offered at a reduced price of \$2,980,000, this agricultural property spans 40.8 hectares (100.8 acres) and is located in the upper area of Tilarán in the province of Guanacaste. The property consists of a thriving coffee plantation covering 89% of the land, complemented by coffee milling facilities, a nursery, and a warehouse. Accessible via three paved routes, the farm sits at an elevation of 1100 meters, conducive to the cultivation of high-quality coffee beans. The farm utilizes selected coffee varieties such as Arabica, Marseleisa, Obata, Caturra, and Geisha, benefiting from optimal environmental conditions including soil quality, temperature, and rainfall. The property boasts well-maintained agronomic practices, including regular pruning, fertilization, and plantation renewal. Its processing facility received acclaim from the ICAFE institute, scoring 86 points in the last harvest. Additional amenities include laundry facilities, drying patios, coffee dryers, and calibration machines.