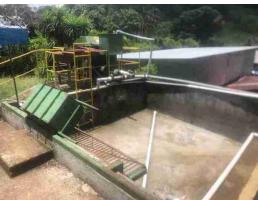

## **Property Description**

Offered at a reduced price of \$2,980,000, this agricultural property spans 40.8 hectares (100.8 acres) and is located in the upper area of Tilarán in the province of Guanacaste. The property consists of a thriving coffee plantation covering 89% of the land, complemented by coffee milling facilities, a nursery, and a warehouse. Accessible via three paved routes, the farm sits at an elevation of 1100 meters, conducive to the cultivation of high-quality coffee beans. The farm utilizes selected coffee varieties such as Arabica, Marseleisa, Obata, Caturra, and Geisha, benefiting from optimal environmental conditions including soil quality, temperature, and rainfall. The property boasts well-maintained agronomic practices, including regular pruning, fertilization, and plantation renewal. Its processing facility received acclaim from the ICAFE institute, scoring 86 points in the last harvest. Additional amenities include laundry facilities, drying patios, coffee dryers, and calibration machines.