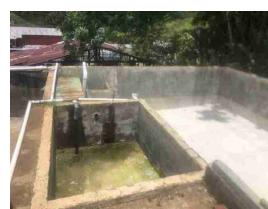

## **Property Description**

Offered at a reduced price of \$2,980,000, this agricultural property spans 40.8 hectares (100.8 acres) and is located in the upper area of Tilarán in the province of Guanacaste. The property consists of a thriving coffee plantation covering 89% of the land, complemented by coffee milling facilities, a nursery, and a warehouse. Accessible via three paved routes, the farm sits at an elevation of 1100 meters, conducive to the cultivation of high-quality coffee beans. The farm utilizes selected coffee varieties such as Arabica, Marseleisa, Obata, Caturra, and Geisha, benefiting from optimal environmental conditions including soil quality, temperature, and rainfall. The property boasts well-maintained agronomic practices, including regular pruning, fertilization, and plantation renewal. Its processing facility received acclaim from the ICAFE institute, scoring 86 points in the last harvest. Additional amenities include laundry facilities, drying patios, coffee dryers, and calibration machines.