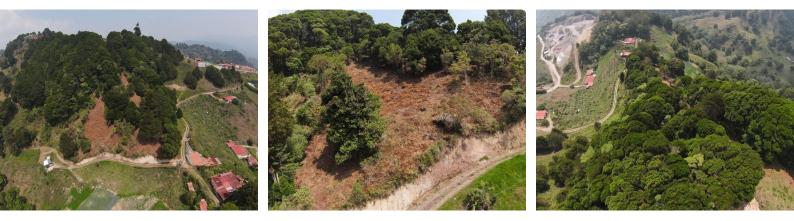

## **Property Description**

Land for Sale in Dota with Spectacular Views. The land is located just 800 meters from the main street and just 1 hour from San Jose, it has spectacular views of the Mountains, ideal for developing cabins, it has a street in front which allows easy access to the property. It has a plan duly registered and approved by the Municipality.