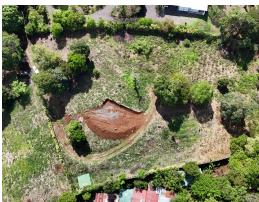

## **Property Description**

Discover a set of three exceptional building plots just one mile from the heart of Atenas. These plots not only offerstunning views of the surrounding countryside but also present a rare opportunity to own land so close to the city center. Essential Amenities A newly registered well ensures a reliable supply of drinking water for all three plots. Additionally, electricity is conveniently available at the entrance of each lot. Pricing and Lot Details You can purchase the plots individually or as a complete set. Here are the details and pricing for each lot:- Lot 1:  $5021.41 \, \text{m}^2$  - \$225,000- Lot 2:  $4557.14 \, \text{m}^2$  - \$180,000- Lot 3:  $9529 \, \text{m}^2$  - \$350,000For those looking to acquire nearly 2 hectares of prime land near the city, there is a special offer to purchase all three lots for \$600,000, a significant discount from the combined price of \$755,000. Individual Lot Features-Lot 1: Offers the best views with a semi-undulated terrain and some trees.