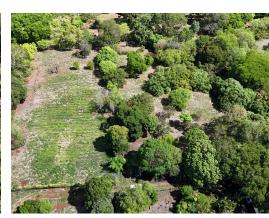

## **Property Description**

Discover a set of three exceptional building plots just one mile from the heart of Atenas. These plots not only offerstunning views of the surrounding countryside but also present a rare opportunity to own land so close to the city center. Essential Amenities A newly registered well ensures a reliable supply of drinking water for all three plots. Additionally, electricity is conveniently available at the entrance of each lot. Pricing and Lot Details You can purchase the plots individually or as a complete set. Here are the details and pricing for each lot:- Lot 1:  $5021.41 \, \text{m}^2$  - \$225,000- Lot 2:  $4557.14 \, \text{m}^2$  - \$180,000- Lot 3:  $9529 \, \text{m}^2$  - \$350,000For those looking to acquire nearly 2 hectares of prime land near the city, there is a special offer to purchase all three lots for \$600,000, a significant discount from the combined price of \$755,000. Individual Lot Features-Lot 1: Offers the best views with a semi-undulated terrain and some trees.