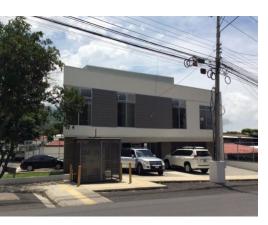

## **Property Description**

Premises for rent in Santa Ana, on the main road. The premises are on one floor, has 139 m2, 6 parking spaces, electric curtains. It is delivered in gray work; the floor and walls according to the need and taste of the tenant, according to their business.Rental price \$3000 + IVAOne of 68 m2 and one of 71 m2 is also rented as small premises with a price of \$1600+IVA each.