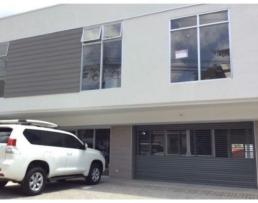

## **Property Description**

Premises for rent in Santa Ana, on the main road. The premises are on one floor, has 139 m2, 6 parking spaces, electric curtains. It is delivered in gray work; the floor and walls according to the need and taste of the tenant, according to their business.Rental price \$3000 + IVAOne of 68 m2 and one of 71 m2 is also rented as small premises with a price of \$1600+IVA each.