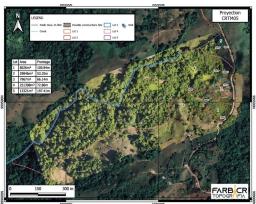

## **Property Description**

Nestled in the picturesque landscape of San Rafael de Cortes, Municipalidad de Osa, South Pacific, VISTAS DEL DIQUIS offers a rare opportunity to own a piece of paradise. Spanning 31.8 hectares (78.5 acres) of pristine land, this property boasts breathtaking ocean and mountain views, making it an ideal canvas for your private family retreat, community compound, or visionary development project. Perched on a beautiful ridge, VISTAS DEL DIQUIS commands panoramic vistas with unparalleled ocean views extending over the vast expanse of the Diquis delta, a designated UNESCO World Heritage site. At an elevation of 700 meters, the property enjoys a temperate climate and refreshing daily breezes, creating an idyllic setting for relaxation and rejuvenation. Accessed via 500 meters of public road frontage off the Costanera Sur, VISTAS DEL DIQUIS ensures convenient accessibility to modern amenities, including the Tomas Casas regional hospital, the Palmar Sur regional airport, and the San Buenaventura golf course.