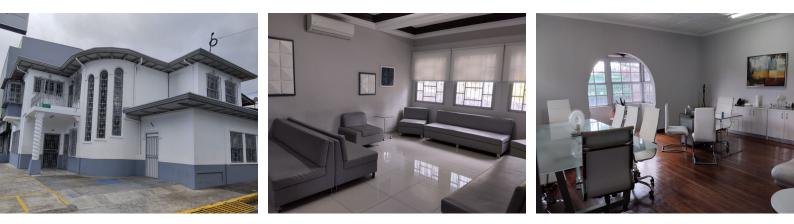

## **Property Description**

Corner building for rent, in San José. With a strategic location on one of the main avenues in the country. Close to hotels, restaurants, offices, hospitals, banks and commercial premises. The building is two stories. On the first floor we find parking for 7 vehicles, a living room, two offices, three lounges, three bathrooms and a cellar. The second floor consists of a living room, two offices, two lounges and two bathrooms. It has Commercial Use. Rental price of \$6000 + IVA