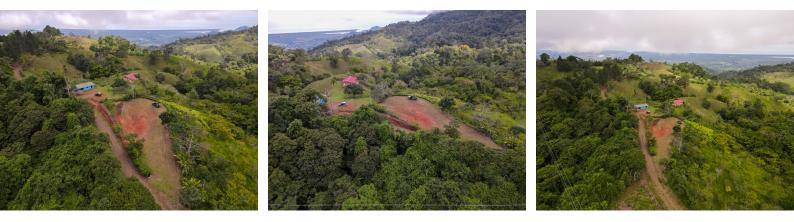

## **Property Description**

Lot 1: An 8,026 sq. meter lot featuring ocean and mountain views from a large 755 sq. meter building site. Price: \$85,000.Nestled in the picturesque landscape of San Rafael de Cortes, Municipalidad de Osa, South Pacific, VISTAS DEL DIQUIS offers a rare opportunity to own a piece of paradise. Spanning 31.8 hectares (78.5 acres) of pristine land, this property boasts breathtaking ocean and mountain views, making it an ideal canvas for your private family retreat, community compound, or visionary development project.Perched on a beautiful ridge, VISTAS DEL DIQUIS commands panoramic vistas with unparalleled ocean views extending over the vast expanse of the Diquis delta, a designated UNESCO World Heritage site. At an elevation of 700 meters, the property enjoys a temperate climate and refreshing daily breezes, creating an idyllic setting for relaxation and rejuvenation.Accessed via 500 meters of public road frontage off the Costanera Sur, VISTAS DEL DIQUIS ensures convenient accessibility to modern amenities, including the Tomas Casas regional hospital, the Palmar Sur regional airport, and the San Buenaventura golf course.