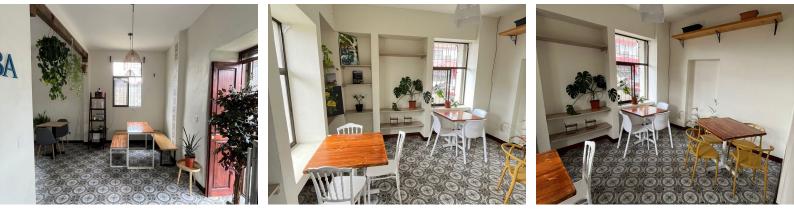

## **Property Description**

Commercial space for rent in Santo Domingo de HerediaCommercial premises of 72 m2 with colonial style are rented, it has 2 bathrooms and a bathroom for disabled people, kitchen area and space that can be used for private activities or meetings. The store is located in the center of Santo Domingo, it has a high vehicular flow.