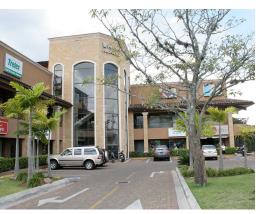

## Commercial premises for rent, San José, Escazu ID22017 MC

\$1,396/mth.

Secazu, San Jose

Property Type: Commercial • Floor Area (SQFT): 678

Status: Active/Published

Elevator

- Alarm System
- Fire Sales

- Commercial
- Parking Spaces

## **Property Description**

Comfortable commercial premises located in Guachipelín de Escazú in a commercial plaza with a lot of traffic, it is on the first floor, the fee includes maintenance and surveillance of the commercial plaza. We also have availability of several premises on the second floor.

## Additional

- ID 22017
- Active/Published
- Parking Spaces: 20
- For Rent
- Commercial

- \$1.396/mth.
- 1 Bathrooms