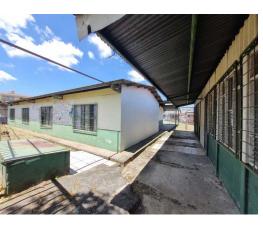

## School with large land for sale in San Rafael Abajo Desamparados

**\$990,000** ID: 21621

San Rafael, San Jose

• Property Type: Commercial • Bedrooms: 8 • Built: 2000 • Size: 1890 sq m • 0.47 Acres • Floor Area (SQFT): 4,306

## **Property Description**

Facilities for educational center for Sale with Large Land for ParkingThis property offers an excellent opportunity to acquire a school with all the amenities necessary for a quality education, along with a generous lot for parking. Located in San Rafafel Bajo de Desamparados, the facility is in a convenient and accessible location for students, staff and parents.Characteristics:Spacious classrooms to provide an optimal learning environment.Fully functional administrative offices to efficiently manage the day-to-day running of the school.Library and laboratory space to encourage research and experiential learning.Common areas designed to promote social interaction and teamwork among students.Ideal facilities for physical and recreational activities.Parking Space: Extensive land dedicated exclusively to vehicle parking, the space designated for parking would allow fluid and safe circulation of vehicles within the parking lot.