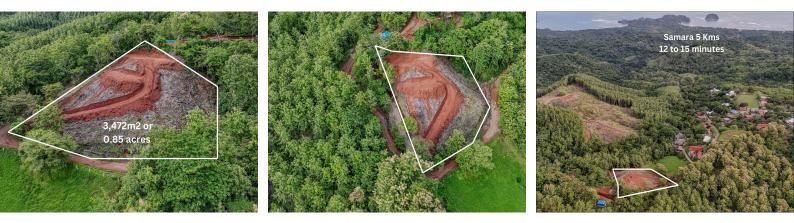

## Lote Panorama - 0.85 acre ocean view lot with sunsets over the water

Samara, Guanacaste

Property Type: Land • Size: 3472 sq m • 0.86 Acres

- Status: Active/Published
- Mountain Properties
- Sub Dividable

## **Property Description**

Discover the unparalleled beauty and potential of Lote Panorama, a pristine 0.85-acre ocean view lot nestled in the serene community of Santo Domingo. This exceptional property offers breathtaking panoramic views that stretch from the idyllic shores of Carrillo all the way to Barco Quebrado, providing a stunning backdrop for your dream home or investment project. Key Features:- Prime Location: Situated just 5 kilometers from Samara, Lote Panorama is only a 12 to 15-minute drive from the vibrant town, offering convenient access to amenities while maintaining a tranquil and secluded atmosphere.- Mixed Zoning: With versatile mixed zoning, this lot is perfect for a variety of development options, whether you're envisioning a luxurious private residence, a boutique hotel, or a charming bed and breakfast.- Generous Development Allowance: Up to 70% of the property is available for development, giving you ample space to bring your vision to life while still preserving the natural beauty of the surroundings.