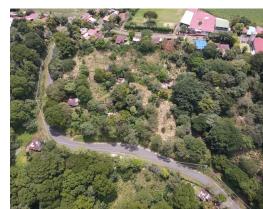

## **Ideal Property in Grecia for Development, Grecia Don Pedro**

\$1,231,850

ID: 21858

♀ Grecia, Alajuela

Property Type: Land • Size: 49274 sq m • 12.18 Acres

- Status: Active/Published
- Close To Schools
- Commercial
- Mountain Properties
- Acreage
- Close To Shops
- Income Producing
- Mountain View

## **Property Description**

Location:Don Pedro, Grecia, Costa Rica Area: 49,274 square meters (approximately 12.18 acres) Price: \$25.00 per square meter Total Price: \$1,231,850.00Discover an outstanding investment opportunity in Don Pedro, Grecia. This expansive property spans over 49,274 square meters, offering ample space for various development projects. Property Highlights:Location:Don Pedro, situated in the thriving region of Grecia, renowned for its incredible weather and numerous investment opportunities. Advantages: Close proximity to major companies and the airport, making it strategically advantageous for commercial ventures. Investment Potential: With companies like Johnson & Johnson investing in the area, Potrero Don Pedro presents significant growth potential. Why Invest in Don Pedro, Grecia? Natural Beauty: Experience breathtaking views and a favorable climate, ideal for residential, agricultural, or commercial developments.