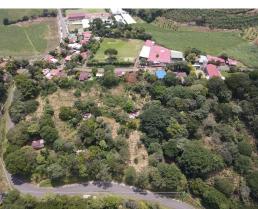

## **Ideal Property in Grecia for Development, Grecia Don Pedro**

\$1,231,850

ID: 21858

♀ Grecia, Alajuela

Property Type: Land • Size: 49274 sq m • 12.18 Acres

- Status: Active/Published
- Close To Schools
- Commercial
- Mountain Properties
- Acreage
- Close To Shops
- Income Producing
- Mountain View

## **Property Description**

Location:Don Pedro, Grecia, Costa Rica Area: 49,274 square meters (approximately 12.18 acres) Price: \$25.00 per square meter Total Price: \$1,231,850.00Discover an outstanding investment opportunity in Don Pedro, Grecia. This expansive property spans over 49,274 square meters, offering ample space for various development projects. Property Highlights:Location:Don Pedro, situated in the thriving region of Grecia, renowned for its incredible weather and numerous investment opportunities. Advantages: Close proximity to major companies and the airport, making it strategically advantageous for commercial ventures. Investment Potential: With companies like Johnson & Johnson investing in the area, Potrero Don Pedro presents significant growth potential. Why Invest in Don Pedro, Grecia? Natural Beauty: Experience breathtaking views and a favorable climate, ideal for residential, agricultural, or commercial developments.