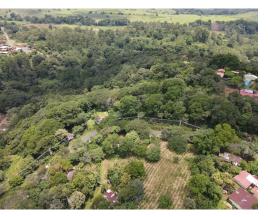

## **Ideal Property in Grecia for Development, Grecia Don Pedro**

\$1,231,850

ID: 21858

♀ Grecia, Alajuela

Property Type: Land • Size: 49274 sq m • 12.18 Acres

- Status: Active/Published
- Close To Schools
- Commercial
- Mountain Properties
- Acreage
- Close To Shops
- Income Producing
- Mountain View

## **Property Description**

Location:Don Pedro, Grecia, Costa Rica Area: 49,274 square meters (approximately 12.18 acres) Price: \$25.00 per square meter Total Price: \$1,231,850.00Discover an outstanding investment opportunity in Don Pedro, Grecia. This expansive property spans over 49,274 square meters, offering ample space for various development projects. Property Highlights:Location:Don Pedro, situated in the thriving region of Grecia, renowned for its incredible weather and numerous investment opportunities. Advantages: Close proximity to major companies and the airport, making it strategically advantageous for commercial ventures. Investment Potential: With companies like Johnson & Johnson investing in the area, Potrero Don Pedro presents significant growth potential. Why Invest in Don Pedro, Grecia? Natural Beauty: Experience breathtaking views and a favorable climate, ideal for residential, agricultural, or commercial developments.