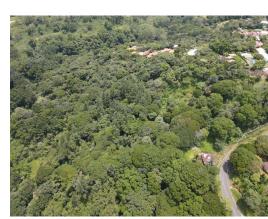

## **Property Description**

Location: La Argentina, Grecia, Costa Rica Area: 60,456 square meters (approximately 14.94 acres) Price: \$20.00 per square meter Total Price: \$1,209,120.00Discover an incredible investment opportunity in the vibrant region of Potrero Don Pedro, Grecia. This expansive property spans over 60,456 square meters, offering ample space for a variety of development projects. Property Highlights: Location: La Argentina, situated in the thriving area of Grecia, renowned for its incredible weather and numerous investment opportunities. Advantages: Close proximity to major companies and the airport, making it strategically advantageous for commercial ventures. Investment Potential: With companies like Johnson & Johnson investing in the area, Potrero Don Pedro presents significant growth potential. Why Invest in La Argentina, Grecia? Natural Beauty: Experience breathtaking views and a favorable climate, ideal for residential, agricultural, or commercial developments.