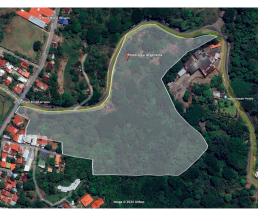

## La Argentina, Grecia: Strategic Location for Your **Next Project**

\$1,209,120

♀ Grecia, Alajuela

Property Type: Land • Size: 60456 sq m • 14.94 Acres

- Status: Active/Published
- Close To Schools
- Commercial
- Investment Opportunities
- **New Projects**

## **Property Description**

Location: La Argentina, Grecia, Costa Rica Area: 60,456 square meters (approximately 14.94 acres) Price: \$20.00 per square meter Total Price: \$1,209,120.00Discover an incredible investment opportunity in the vibrant region of Potrero Don Pedro, Grecia. This expansive property spans over 60,456 square meters, offering ample space for a variety of development projects. Property Highlights: Location: La Argentina, situated in the thriving area of Grecia, renowned for its incredible weather and numerous investment opportunities. Advantages: Close proximity to major companies and the airport, making it strategically advantageous for commercial ventures. Investment Potential: With companies like Johnson & Johnson investing in the area, Potrero Don Pedro presents significant growth potential. Why Invest in La Argentina, Grecia? Natural Beauty: Experience breathtaking views and a favorable climate, ideal for residential, agricultural, or commercial developments.