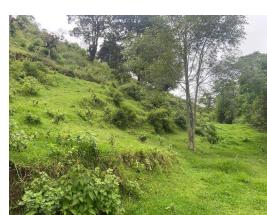

## **Property Description**

Versatile Farm in the Exclusive Los Santos AreaMultifunctional Farm in Los Santos – Unique OpportunityDiscover a unique farm in the prestigious agricultural and coffee-growing region of Los Santos, in La Cima de Dota. With 6.4 hectares of land at 2300 meters above sea level, this property offers a mountain climate ideal for various agricultural and livestock activities, as well as for residential or tourism development. Detailed Description: The farm has a two-story house of 130 m², in excellent condition, ideal for a family of 4-5 people. Three sheds of 475 m², 118 m², and 184 m² offer multiple uses, from raising laying hens to dairy or beef cattle. A 39 m² dairy barn and a 32 m² storage shed complement the facilities. Two streams and springs provide abundant water all year round, feeding two 5000-liter storage tanks. The property also has a protected natural forest area, with pine, eucalyptus, and jabillo trees, as well as large areas previously used for growing vegetables, strawberries, and coffee.