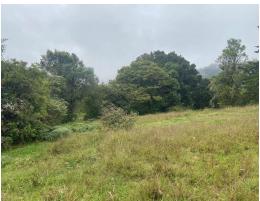

## **Property Description**

Versatile Farm in the Exclusive Los Santos AreaMultifunctional Farm in Los Santos – Unique OpportunityDiscover a unique farm in the prestigious agricultural and coffee-growing region of Los Santos, in La Cima de Dota. With 6.4 hectares of land at 2300 meters above sea level, this property offers a mountain climate ideal for various agricultural and livestock activities, as well as for residential or tourism development. Detailed Description: The farm has a two-story house of 130 m², in excellent condition, ideal for a family of 4-5 people. Three sheds of 475 m², 118 m², and 184 m² offer multiple uses, from raising laying hens to dairy or beef cattle. A 39 m² dairy barn and a 32 m² storage shed complement the facilities. Two streams and springs provide abundant water all year round, feeding two 5000-liter storage tanks. The property also has a protected natural forest area, with pine, eucalyptus, and jabillo trees, as well as large areas previously used for growing vegetables, strawberries, and coffee.