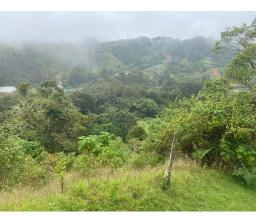

## **Property Description**

Versatile Farm in the Exclusive Los Santos AreaMultifunctional Farm in Los Santos – Unique OpportunityDiscover a unique farm in the prestigious agricultural and coffee-growing region of Los Santos, in La Cima de Dota. With 6.4 hectares of land at 2300 meters above sea level, this property offers a mountain climate ideal for various agricultural and livestock activities, as well as for residential or tourism development. Detailed Description: The farm has a two-story house of 130 m², in excellent condition, ideal for a family of 4-5 people. Three sheds of 475 m², 118 m², and 184 m² offer multiple uses, from raising laying hens to dairy or beef cattle. A 39 m² dairy barn and a 32 m² storage shed complement the facilities. Two streams and springs provide abundant water all year round, feeding two 5000-liter storage tanks. The property also has a protected natural forest area, with pine, eucalyptus, and jabillo trees, as well as large areas previously used for growing vegetables, strawberries, and coffee.