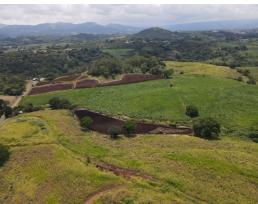

## **Property Description**

Location: Cerro-Cataluña, Grecia, Costa Rica Area: 160,769 square meters (approximately 39.72 acres) Price: \$35.00 per square meter Total Price: \$5,626,915.00Discover a remarkable investment opportunity in the thriving region of Cerro-Cataluña, Grecia. This expansive property covers 160,769 square meters, providing ample space for diverse development projects. Property Highlights: Location: Cerro-Cataluña, located in the bustling area of Grecia, known for its incredible weather and abundant investment opportunities. Advantages: Proximity to major companies and the airport, offering strategic advantages for commercial ventures. Investment Potential: With significant investments from companies like Johnson & Johnson in the area, Potrero Don Pedro holds substantial growth potential. Why Invest in Cerro-Cataluña, Grecia? Natural Beauty: Experience stunning views and a favorable climate, perfect for residential, agricultural, or commercial developments.