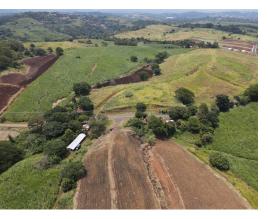

## **Property Description**

Location: Cerro-Cataluña, Grecia, Costa Rica Area: 160,769 square meters (approximately 39.72 acres) Price: \$35.00 per square meter Total Price: \$5,626,915.00Discover a remarkable investment opportunity in the thriving region of Cerro-Cataluña, Grecia. This expansive property covers 160,769 square meters, providing ample space for diverse development projects. Property Highlights: Location: Cerro-Cataluña, located in the bustling area of Grecia, known for its incredible weather and abundant investment opportunities. Advantages: Proximity to major companies and the airport, offering strategic advantages for commercial ventures. Investment Potential: With significant investments from companies like Johnson & Johnson in the area, Potrero Don Pedro holds substantial growth potential. Why Invest in Cerro-Cataluña, Grecia? Natural Beauty: Experience stunning views and a favorable climate, perfect for residential, agricultural, or commercial developments.