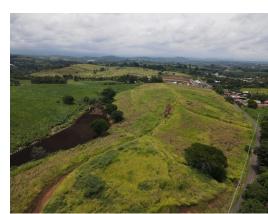

## **Property Description**

Location: Cerro-Cataluña, Grecia, Costa Rica Area: 160,769 square meters (approximately 39.72 acres) Price: \$35.00 per square meter Total Price: \$5,626,915.00Discover a remarkable investment opportunity in the thriving region of Cerro-Cataluña, Grecia. This expansive property covers 160,769 square meters, providing ample space for diverse development projects. Property Highlights: Location: Cerro-Cataluña, located in the bustling area of Grecia, known for its incredible weather and abundant investment opportunities. Advantages: Proximity to major companies and the airport, offering strategic advantages for commercial ventures. Investment Potential: With significant investments from companies like Johnson & Johnson in the area, Potrero Don Pedro holds substantial growth potential. Why Invest in Cerro-Cataluña, Grecia? Natural Beauty: Experience stunning views and a favorable climate, perfect for residential, agricultural, or commercial developments.