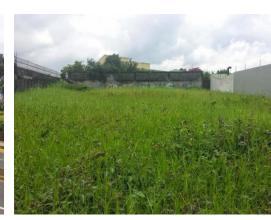

## **Property Description**

HERMOSO TERRENO EN EL AREA COMERCIAL MAS EXCLUSIVA Y MAYOR CRECIMIENTO D HEREDIA. The land is 100% flat and is 100% commercial. The land is 20.75 meters wide and 59.56 meters deep. This wonderful lot is located in the commercial area of IllHeredia, near the new Centro Comercial Oxygen Human Playground, Walmart, McDonalds, Carls Jr, KFC.Surrounded by the best commercial businesses and in front of the main street entering downtown Heredia.Perfect for any business that seeks to face a highway with high traffic and visibility.