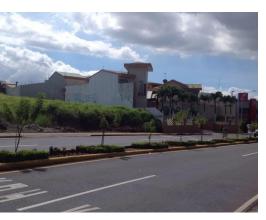

## **Property Description**

HERMOSO TERRENO EN EL AREA COMERCIAL MAS EXCLUSIVA Y MAYOR CRECIMIENTO D HEREDIA. The land is 100% flat and is 100% commercial. The land is 20.75 meters wide and 59.56 meters deep. This wonderful lot is located in the commercial area of IllHeredia, near the new Centro Comercial Oxygen Human Playground, Walmart, McDonalds, Carls Jr, KFC.Surrounded by the best commercial businesses and in front of the main street entering downtown Heredia.Perfect for any business that seeks to face a highway with high traffic and visibility.