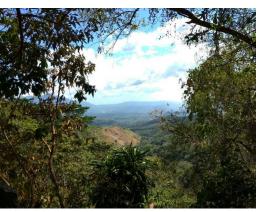

## **Property Description**

This gorgeous 125.000 square meters property is located in Berlin, San Ramon, in the province of Alajuela. The property is surrounded by beautiful lush mountains. Furthermore, the are plenty of tropical trees, waterfalls, rivers and water springs. The ocean views are breathtaking! The property has lots of potential to be developed! Contact us for a showing!