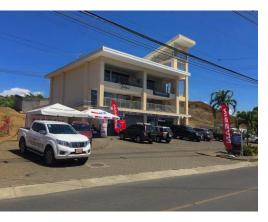

## **Property Description**

2 separate properties where the "Jade" project was FULLY permitted, for \$3.75m and 5.7m This project was canceled in 2008 with the financial crisis but was planned and fully permitted with a 190 room condo-hotel, a 50 unit residential condo project, and a three-story commercial. The three-story commercial building was completed and the first phase earthworks were started before the project closed down. Much of the permitting can be recycled for a future project. The property is available in 2pieces. The 190 unit condo-hotel site with existing 3 story building. \$5.7m encompassing 2.84 acres. The 50 residence condos property \$3.75m encompassing 4.44 acres. Both properties packaged together \$8.9m