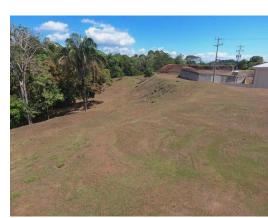

## **Property Description**

2 separate properties where the "Jade" project was FULLY permitted, for \$3.75m and 5.7m This project was canceled in 2008 with the financial crisis but was planned and fully permitted with a 190 room condo-hotel, a 50 unit residential condo project, and a three-story commercial. The three-story commercial building was completed and the first phase earthworks were started before the project closed down. Much of the permitting can be recycled for a future project. The property is available in 2pieces. The 190 unit condo-hotel site with existing 3 story building. \$5.7m encompassing 2.84 acres. The 50 residence condos property \$3.75m encompassing 4.44 acres. Both properties packaged together \$8.9m