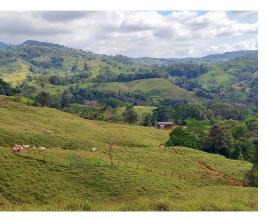

## **Property Description**

Located in the valley of San Juan de Dios, this property is a working cattle ranch and is made up of gentle rolling hills with several natural areas for construction and farming. There are 2 internal year around springs, and a year round creek that borders the western side of the land. There is a steel covered corral and fenced pasture lands. You can see wide open views of the San Juan valley and the surrounding mountains from all parts of the land. The property borders the public road for 200 meters and is connected to legal public water. There is year-round 2-wheel drive access and it's roughly 15 minutes to the paved road at Platanillo. This is an easy property to develop and use with its gentle slopes and no overgrowth to be cleared before anything gets started, just come start planting and constructing. Gentle Rolling HillsAYA Water2 WD AccessPublic Road Frontage