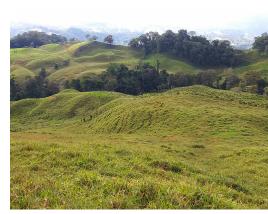

## **Property Description**

Located in the valley of San Juan de Dios, this property is a working cattle ranch and is made up of gentle rolling hills with several natural areas for construction and farming. There are 2 internal year around springs, and a year round creek that borders the western side of the land. There is a steel covered corral and fenced pasture lands. You can see wide open views of the San Juan valley and the surrounding mountains from all parts of the land. The property borders the public road for 200 meters and is connected to legal public water. There is year-round 2-wheel drive access and it's roughly 15 minutes to the paved road at Platanillo. This is an easy property to develop and use with its gentle slopes and no overgrowth to be cleared before anything gets started, just come start planting and constructing. Gentle Rolling HillsAYA Water2 WD AccessPublic Road Frontage