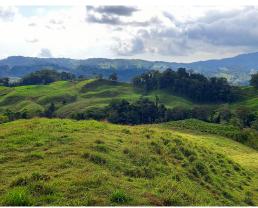

## **Property Description**

Located in the valley of San Juan de Dios, this property is a working cattle ranch and is made up of gentle rolling hills with several natural areas for construction and farming. There are 2 internal year around springs, and a year round creek that borders the western side of the land. There is a steel covered corral and fenced pasture lands. You can see wide open views of the San Juan valley and the surrounding mountains from all parts of the land. The property borders the public road for 200 meters and is connected to legal public water. There is year-round 2-wheel drive access and it's roughly 15 minutes to the paved road at Platanillo. This is an easy property to develop and use with its gentle slopes and no overgrowth to be cleared before anything gets started, just come start planting and constructing. Gentle Rolling HillsAYA Water2 WD AccessPublic Road Frontage