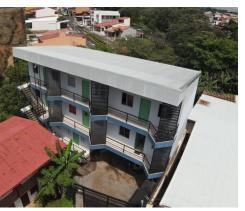

## Cap Rate 13.8% Building of 12 apartments in Santo Domingo, Heredia Id13813

\$450,000

Santo Domingo, Heredia

Property Type: Commercial
Bedrooms: 12
Built: 2021
Size: 820 sq m
0.2 Acres
Floor Area (SQFT):

## **Property Description**

Profitability 13.8% Building of 12 apartments in Santo Domingo, HerediaCompletely new building with 4 floors, which has 12 apartments of which 7 apartments are 2 bedrooms and 5 apartments has 1 bedroom. They all have their own independent light meter and have 5 straws of water. The apartments in total will generate a monthly income of 2.660.000 because of a cap rate of 13.8%. Monthly expenses of 150,000