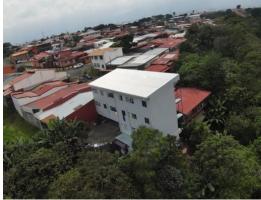

## Cap Rate 13.8% Building of 12 apartments in Santo Domingo, Heredia Id13813

\$450,000

Santo Domingo, Heredia

Property Type: Commercial
Bedrooms: 12
Built: 2021
Size: 820 sq m
0.2 Acres
Floor Area (SQFT):

## **Property Description**

Profitability 13.8% Building of 12 apartments in Santo Domingo, HerediaCompletely new building with 4 floors, which has 12 apartments of which 7 apartments are 2 bedrooms and 5 apartments has 1 bedroom. They all have their own independent light meter and have 5 straws of water. The apartments in total will generate a monthly income of 2.660.000 because of a cap rate of 13.8%. Monthly expenses of 150,000