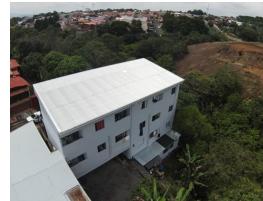

## Cap Rate 13.8% Building of 12 apartments in Santo Domingo, Heredia Id13813

\$450,000

Santo Domingo, Heredia

Property Type: Commercial
Bedrooms: 12
Built: 2021
Size: 820 sq m
0.2 Acres
Floor Area (SQFT):

## **Property Description**

Profitability 13.8% Building of 12 apartments in Santo Domingo, HerediaCompletely new building with 4 floors, which has 12 apartments of which 7 apartments are 2 bedrooms and 5 apartments has 1 bedroom. They all have their own independent light meter and have 5 straws of water. The apartments in total will generate a monthly income of 2.660.000 because of a cap rate of 13.8%. Monthly expenses of 150,000