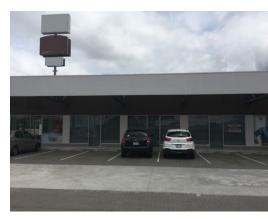

## Cap Rate 7%, Shopping center for sale in Santa Ana with AAA tenants

\$1,700,000

Santa Ana, San Jose

• Property Type: Commercial • Bedrooms: 3 • Built: 2018 • Size: 800 sq m • 0.2 Acres • Floor Area (SQFT): 5,382

## **Property Description**

Profitability 7% Commercial Plaza in Santa Ana with AAA TenantsThe square is very well located near the main offices of Escazú and shopping centers. It has a recognized convenience store, a recognized pharmacy and laboratory. Annual income of \$120.876