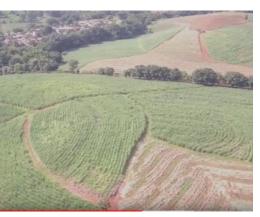

## **Property Description**

Land facing a paved street 12 meters wide, with a front of 519.20 meters on said road. The land is flat with a moderate slope towards the back of the land. Ideal for housing development, logistics or storage warehouses, church, mixed development, etc. According to the regulatory plan of the municipality of Greece, the property is located in the Future Development Zone (ZDF) and the Agricultural and Conditioned Development Zone (ZADC), which makes the property very versatile so that it can be developed in different business areas. In front of the property is the three-phase and fiber optic type electrical wiring, it also has access to water for its development. The sale price of only \$25 per m2 greatly favors the project to be developed. Excellent location just 5 minutes from the center of Grecia and 1,300 meters from the street that leads to the inter-American highway where PANDUIT (company of electrical and network infrastructure solutions) is located.