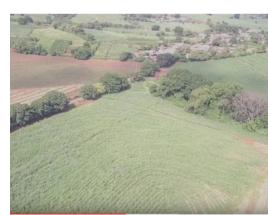

## **Property Description**

Land facing a paved street 12 meters wide, with a front of 519.20 meters on said road. The land is flat with a moderate slope towards the back of the land. Ideal for housing development, logistics or storage warehouses, church, mixed development, etc. According to the regulatory plan of the municipality of Greece, the property is located in the Future Development Zone (ZDF) and the Agricultural and Conditioned Development Zone (ZADC), which makes the property very versatile so that it can be developed in different business areas. In front of the property is the three-phase and fiber optic type electrical wiring, it also has access to water for its development. The sale price of only \$25 per m2 greatly favors the project to be developed. Excellent location just 5 minutes from the center of Grecia and 1,300 meters from the street that leads to the inter-American highway where PANDUIT (company of electrical and network infrastructure solutions) is located.