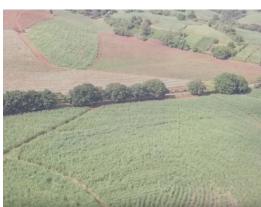

## **Property Description**

Land facing a paved street 12 meters wide, with a front of 519.20 meters on said road. The land is flat with a moderate slope towards the back of the land. Ideal for housing development, logistics or storage warehouses, church, mixed development, etc. According to the regulatory plan of the municipality of Greece, the property is located in the Future Development Zone (ZDF) and the Agricultural and Conditioned Development Zone (ZADC), which makes the property very versatile so that it can be developed in different business areas. In front of the property is the three-phase and fiber optic type electrical wiring, it also has access to water for its development. The sale price of only \$25 per m2 greatly favors the project to be developed. Excellent location just 5 minutes from the center of Grecia and 1,300 meters from the street that leads to the inter-American highway where PANDUIT (company of electrical and network infrastructure solutions) is located.