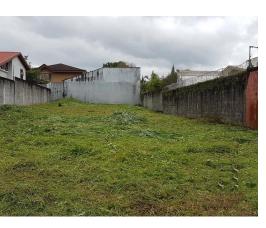

## **Property Description**

Completely flat land in an exclusive residential area in Granadilla de Curridabat, The land is located in exclusive residential and has a measure of 680.60 square meters with a front of 18.50 meters and an average depth of 37.5 linear meters. It is located in one of the safest and most exclusive residential areas in the eastern zone, with easy access to any type of service and, in turn, providing a strategic starting point to different areas of the capital. It has medium-density land use, where you can build 70% of the land footprint and up to 3 stories high. The Altamonte residential has 24/7 security, multiple parks for the enjoyment of children and pets, areas for walking, nearby shopping centers, supermarkets and is located in one of the fastest growing areas of the east.