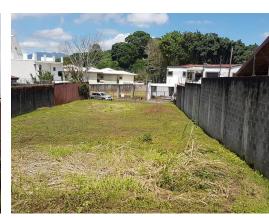

## **Property Description**

Completely flat land in an exclusive residential area in Granadilla de Curridabat, The land is located in exclusive residential and has a measure of 680.60 square meters with a front of 18.50 meters and an average depth of 37.5 linear meters. It is located in one of the safest and most exclusive residential areas in the eastern zone, with easy access to any type of service and, in turn, providing a strategic starting point to different areas of the capital. It has medium-density land use, where you can build 70% of the land footprint and up to 3 stories high. The Altamonte residential has 24/7 security, multiple parks for the enjoyment of children and pets, areas for walking, nearby shopping centers, supermarkets and is located in one of the fastest growing areas of the east.