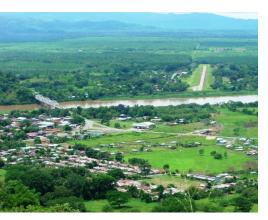

## **Property Description**

Huge 872 acre cattle farm situated in the hills of Palmar Norte with large ocean views of Cano Island and the OSA Peninsula. A small farm house and working corral and storage shed come with the property. The terrain with large amounts of usable land several miles of internal roads allows for a large development with multiple home sites with views of the ocean, mountains, and access to waterfalls. The property includes cleared land area, pastures, streams, springs and primary old growth forest. Access is gravel from a public road. Services include water from a private source and electricity. Strategiacally located within minutes of the existing Palmar Sur Airport, and the future International airport, and just south of the Costa Ballena and just north of the OSA peninsula, which are Costa Rica's most precious destinations for the eco-minded tourist. Excellent value in super location, do not miss out on this opportunity!