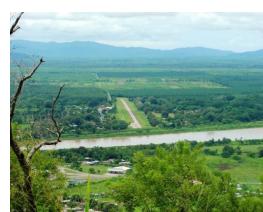

## **Property Description**

Huge 872 acre cattle farm situated in the hills of Palmar Norte with large ocean views of Cano Island and the OSA Peninsula. A small farm house and working corral and storage shed come with the property. The terrain with large amounts of usable land several miles of internal roads allows for a large development with multiple home sites with views of the ocean, mountains, and access to waterfalls. The property includes cleared land area, pastures, streams, springs and primary old growth forest. Access is gravel from a public road. Services include water from a private source and electricity. Strategiacally located within minutes of the existing Palmar Sur Airport, and the future International airport, and just south of the Costa Ballena and just north of the OSA peninsula, which are Costa Rica's most precious destinations for the eco-minded tourist. Excellent value in super location, do not miss out on this opportunity!