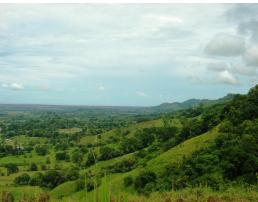

## **Property Description**

Huge 872 acre cattle farm situated in the hills of Palmar Norte with large ocean views of Cano Island and the OSA Peninsula. A small farm house and working corral and storage shed come with the property. The terrain with large amounts of usable land several miles of internal roads allows for a large development with multiple home sites with views of the ocean, mountains, and access to waterfalls. The property includes cleared land area, pastures, streams, springs and primary old growth forest. Access is gravel from a public road. Services include water from a private source and electricity. Strategiacally located within minutes of the existing Palmar Sur Airport, and the future International airport, and just south of the Costa Ballena and just north of the OSA peninsula, which are Costa Rica's most precious destinations for the eco-minded tourist. Excellent value in super location, do not miss out on this opportunity!