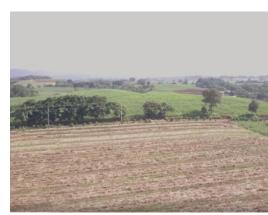

## **Property Description**

Land facing a paved. The land is flat with a moderate slope towards the back of the land. Ideal for housing development, logistics or storage warehouses, church, mixed development, etc. According to the regulatory plan of the municipality of Greece, the property is located in the Future Development Zone (ZDF), which makes the property very versatile so that it can be developed in different areas of business. In front of the property is the three-phase and fiber optic type electrical wiring, it also has access to water for its development. The sale Price of only \$22 per m2 greatly favors the project to be developed. Excellent location just 5 minutes from the center of Grecia and 1,300 meters from the street that leads to the inter-American highway where PANDUIT (company of electrical and network infrastructure solutions) is located.