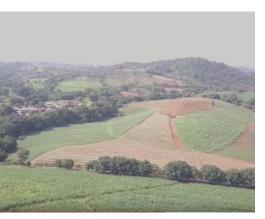

## **Property Description**

Land facing a paved. The land is flat with a moderate slope towards the back of the land. Ideal for housing development, logistics or storage warehouses, church, mixed development, etc. According to the regulatory plan of the municipality of Greece, the property is located in the Future Development Zone (ZDF), which makes the property very versatile so that it can be developed in different areas of business. In front of the property is the three-phase and fiber optic type electrical wiring, it also has access to water for its development. The sale Price of only \$22 per m2 greatly favors the project to be developed. Excellent location just 5 minutes from the center of Grecia and 1,300 meters from the street that leads to the inter-American highway where PANDUIT (company of electrical and network infrastructure solutions) is located.