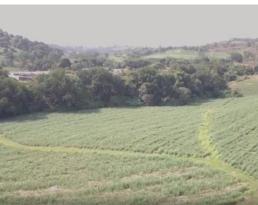

## **Property Description**

Land facing a paved. The land is flat with a moderate slope towards the back of the land. Ideal for housing development, logistics or storage warehouses, church, mixed development, etc. According to the regulatory plan of the municipality of Greece, the property is located in the Future Development Zone (ZDF), which makes the property very versatile so that it can be developed in different areas of business. In front of the property is the three-phase and fiber optic type electrical wiring, it also has access to water for its development. The sale Price of only \$22 per m2 greatly favors the project to be developed. Excellent location just 5 minutes from the center of Grecia and 1,300 meters from the street that leads to the inter-American highway where PANDUIT (company of electrical and network infrastructure solutions) is located.