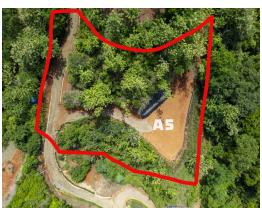

## **Property Description**

This lot must be seen. Nestled in the hills of the Matapalo community in the South Pacific of Costa Rica in the brand new Tulpa Ridge Estates community. Conveniently situated only 5 minutes off the main road from Quepos to Dominical, this plot comes with a 160° ocean view spanning over 26 miles long from Dominical all the way to Manuel Antonio. This turnkey lot is ready to be built on and has your building parcel already cleared. Coming with its own private driveway, lot A5 is the premium lot remaining in the Tulpa Ridge Estates development. For those seeking a peaceful retreat amidst the natural wonders of Costa Rica, Tulpa Ridge Estates is a private, gate-secured community with 10 luxurious lots. The lots are turn-key and ready to be built with legal access to ASADA water, ICE electricity, and fiber-optic internet. The development provides residents with an eco-friendly way of living while offering an unparalleled level of security, privacy, and beautiful views over Play Linda and the Matapalo Valley.