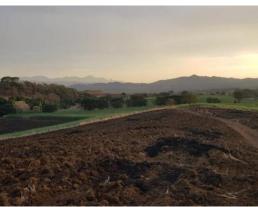

## **Property Description**

Located on a main paved street 13.45 meters wide with 255 meters of frontage. The terrain is flat with moderate slopes. Ideal for housing development, logistics or storage warehouses, textile industry, manufacturing, food industry, etc. According to the regulatory plan of the municipality of Greece, the property is located in the Future Development Zone (ZDF), which makes the property very versatile so that it can be developed in different areas of business. In front of the property is the three-phase and fiber optic type electrical wiring, it also has access to water for its development. The sale price of only \$40 per m2 greatly favors the project to be developed. Excellent location just 5 minutes from the center of Grecia.