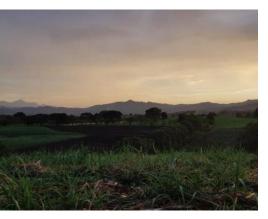

## **Property Description**

Located on a main paved street 13.45 meters wide with 255 meters of frontage. The terrain is flat with moderate slopes. Ideal for housing development, logistics or storage warehouses, textile industry, manufacturing, food industry, etc. According to the regulatory plan of the municipality of Greece, the property is located in the Future Development Zone (ZDF), which makes the property very versatile so that it can be developed in different areas of business. In front of the property is the three-phase and fiber optic type electrical wiring, it also has access to water for its development. The sale price of only \$40 per m2 greatly favors the project to be developed. Excellent location just 5 minutes from the center of Grecia.