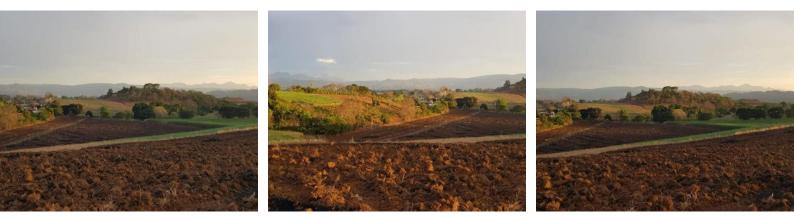

## **Property Description**

Land with double in front of public street with 467.47 meters and 117.21 meters respectively. The terrain is flat with moderate slopes. Ideal for housing development, industrial park, manufacturing companies, food companies, textiles, warehouses, etc. According to the regulatory plan of the municipality of Greece, the property is located in the Future Development Zone (ZDF), which makes the property very versatile so that it can be developed in different areas of business. In front of the property is the three-phase and fiber optic type electrical wiring, it also has access to water for its development. The sale price of only \$25 per m2 greatly favors the project to be developed. Excellent location just 5 minutes from the center of Grecia.