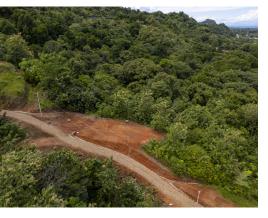

## Beautiful Lot with All Amenities in Gated Tulpa Ridge Estates

\$275,000

ID: 18520

Opinical, Puntarenas

Property Type: Land
Built: 2023
Size: 5270 sq m
1.3 Acres

- Status: Active/Published
- Close To Schools
- Gated Community
- Jungle Views
- Ocean View
- Valley Views

## **Property Description**

Nestled in the hills of the Matapalo community in the South Pacific of Costa Rica in the brand new Tulpa Ridge Estates community, this lot offers so much for an amazing price. Slight ocean and valley views on a large turnkey lot with legal access to water & electricity in a private secure community. Ready to be built on and immediately off a quiet private community road, this lot provides ample opportunity to shape your vision for your next tropical getaway. For those seeking a peaceful retreat amidst the natural wonders of Costa Rica, Tulpa Ridge Estates is a private, gate-secured community with 10 luxurious lots. The lots are turn-key and ready to be built with legal access to ASADA water, ICE electricity, and fiber-optic internet. The development provides residents with an eco-friendly way of living while offering an unparalleled level of security, privacy, and beautiful views over Play Linda and the Matapalo Valley.