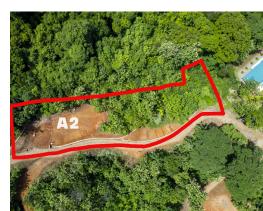

## Beautiful Lot with All Amenities in Gated Tulpa Ridge Estates

\$275,000

ID: 18520

Opinical, Puntarenas

Property Type: Land
Built: 2023
Size: 5270 sq m
1.3 Acres

- Status: Active/Published
- Close To Schools
- Gated Community
- Jungle Views
- Ocean View
- Valley Views

## **Property Description**

Nestled in the hills of the Matapalo community in the South Pacific of Costa Rica in the brand new Tulpa Ridge Estates community, this lot offers so much for an amazing price. Slight ocean and valley views on a large turnkey lot with legal access to water & electricity in a private secure community. Ready to be built on and immediately off a quiet private community road, this lot provides ample opportunity to shape your vision for your next tropical getaway. For those seeking a peaceful retreat amidst the natural wonders of Costa Rica, Tulpa Ridge Estates is a private, gate-secured community with 10 luxurious lots. The lots are turn-key and ready to be built with legal access to ASADA water, ICE electricity, and fiber-optic internet. The development provides residents with an eco-friendly way of living while offering an unparalleled level of security, privacy, and beautiful views over Play Linda and the Matapalo Valley.