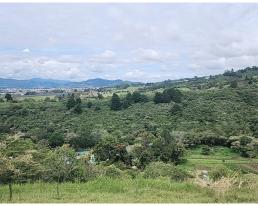

## **Property Description**

On the lot there is a spring of pure and crystalline water for human consumption. It also has pure municipal water, which is under a municipal agreement for the property's own use. On the property there is an easement of way and entrance to the property registered in the cadastral plan of the property. Near the farm there is a tourist center that has Canopy, horseback riding, recreational pools, semi-Olympic pool, cabins and others. Easy access to the property and close to downtown San Rafael de Oreamuno specifically 3.7 kilometers, 4 kilometers from downtown Paradise and 5 kilometers from central Cartago. It has wildlife watching, parakeets, toucans, sloths, sloths, oropendolas, birds in general. It has a panoramic view of the city of Cartago, Paraíso and the Irazú Volcano. Suitable for local tourism, trout fishing or local farming. Secondary forest with vegetation typical of the area. Easy vehicle access.