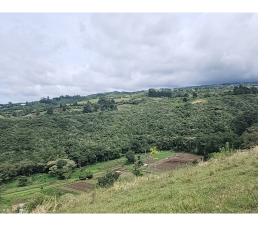

## **Property Description**

On the lot there is a spring of pure and crystalline water for human consumption. It also has pure municipal water, which is under a municipal agreement for the property's own use. On the property there is an easement of way and entrance to the property registered in the cadastral plan of the property. Near the farm there is a tourist center that has Canopy, horseback riding, recreational pools, semi-Olympic pool, cabins and others. Easy access to the property and close to downtown San Rafael de Oreamuno specifically 3.7 kilometers, 4 kilometers from downtown Paradise and 5 kilometers from central Cartago. It has wildlife watching, parakeets, toucans, sloths, sloths, oropendolas, birds in general. It has a panoramic view of the city of Cartago, Paraíso and the Irazú Volcano. Suitable for local tourism, trout fishing or local farming. Secondary forest with vegetation typical of the area. Easy vehicle access.