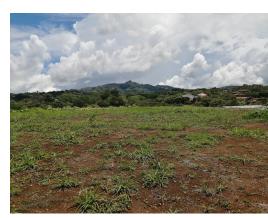

## **Property Description**

Lot with excellent location in front of the main street of Atenas - Palmares/Grecia, less than 5 minutes from the center of Atenas with schools and shops. Completely flat with a small step at the bottom. It could be offered with another 3 lots, possibility of 2 entrances, for a total of 3700 m2 at \$480,000.