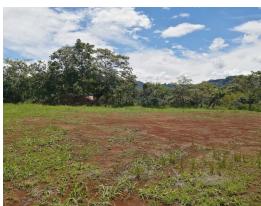

## **Property Description**

Lot with excellent location in front of the main street of Atenas - Palmares/Grecia, less than 5 minutes from the center of Atenas with schools and shops. Completely flat with a small step at the bottom. It could be offered with another 3 lots, possibility of 2 entrances, for a total of 3700 m2 at \$480,000.