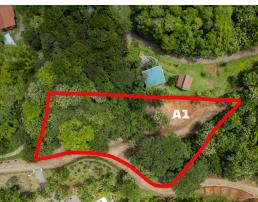

## **Property Description**

Nestled in the hills of the Matapalo community conveniently off the main road between Quepos and Dominical in the brand-new Tulpa Ridge Estates community, this large lot offers so much for an amazing price. One building parcel has already been carved out with its own driveway. A lower parcel immediately off the private community road is available to add your car parking or even a guest house. It even comes with slight ocean and wide valley views on a large turnkey lot with legal access to water & electricity in a private community. This large lot provides ample opportunity to shape your vision for your next vacation or rental home. For those seeking a peaceful retreat amidst the natural wonders of Costa Rica, Tulpa Ridge Estates is a private, gate-secured community with 10 luxurious lots. The lots are turn-key and ready to be built with legal access to ASADA water, ICE electricity, and fiber-optic internet.