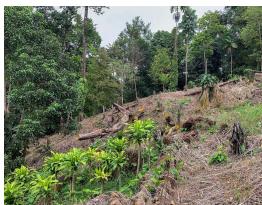

## **Property Description**

This property is located between Uvita and Ojochal in a small community called Piñuelas. This lot has a really nice topography, where most of the property is usable, with a nice gentle slope where you can build your dream home and enjoy the beautiful ocean view, the Cano Island and Ballena rock with amazing ocean breezes. The land has a few fruit trees like banana, mango and plantain. It is clean and ready for you to design your garden with plants and more trees. The property is about 7 minutes from the highway and it takes 10 minutes to drive from the entrance of the highway to either Uvita or Ojochal. The location is definitely a highlight because you can enjoy both towns and their beautiful beaches, restaurants and amenities with a short drive. Uvita has become the tourist and adventure tour hub of the Costa Ballena region. The town offers several tours ranging from whale watching to horseback riding.