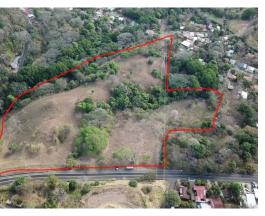

## Ideal location for an investment in one of the best areas of Atenas.

\$2,100,000

♀ Atenas, Alajuela

Property Type: Land • Size: 62126 sq m • 15.35 Acres

Status: Active/Published

Investment Opportunities

## **Property Description**

This property is strategically located just one minute from Route 27, 2 minutes from the center of Atenas, with street frontage on both Radial Atenas and Calle 720. In addition to having basic services, there is spring water access on the property. This property will sell quickly! Contact Mauricio today to set up your showing!