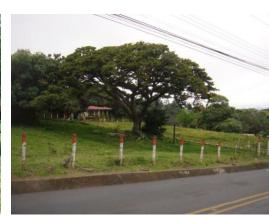

## **Property Description**

Terreno para Desarrollar en Pozos de Santa Ana. Land for developers, residential land use, medium density, a few minutes from Pozos de Santa Ana, Guachipelín de Escazú, on a paved main street. Very close to Multiplaza Escazú and Construplaza. At the back of the land there is a ravine, the climate is perfect since its position is very stable throughout the year. Area of Tigreat residential and commercial boom, 15 minutes from Juan Santa María airport. Perfect for residential development. This lot is perfectly negotiable, properties are accepted as part of payment.