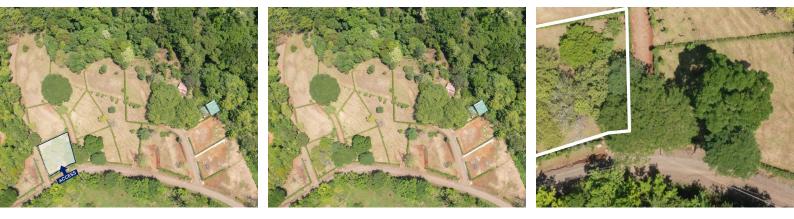

## Residential Lot, Santa Fe Cobano

**Q**Cobano, Puntarenas

Property Type: Land
Size: 978 sq m
O.24 Acres

- Status: Active/PublishedMountain Properties
- Investment Opportunities

Mountain View

Jungle Views

**Property Description** 

Nestled in the serene and easy-going town of Santa Fe, this property offers the perfect blend of tranquility and convenience. Situated in a peaceful neighborhood, it's just a stone's throw away from all amenities, ensuring a convenient lifestyle without compromising on privacy.Key Features:- Tranquil Setting: Santa Fe is renowned for its relaxed atmosphere, making it an ideal location for those seeking peace and quiet amidst picturesque surroundings.- Convenient Access: Despite its tranquil setting, this property is conveniently located close to all amenities, including shops, restaurants, and essential services, ensuring that daily needs are easily met.- Privacy: Tucked away from the hustle and bustle, this property offers a sense of seclusion and privacy, allowing residents to enjoy their own slice of paradise away from the crowds.- Utilities: With access to electricity already in place, and city water scheduled for availability in just a few months, this property is primed and ready for residential or rental development.