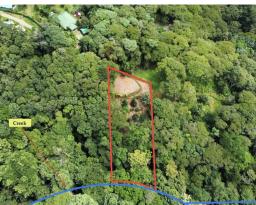

## **Property Description**

This half acre lot is located in the mountains of Platanillo, 20 minutes to Dominical beach and 10 minutes to Tinamastes. From the paved road to the lot is only a 500 meter drive on a 2WD road, very quiet and friendly neighborhood comprised of locals and expats. The Rectangular shape of the property has the building site cleared and ready for you start building with a gorgeous view of the lush tropical forest and the Tinamastes mountain range in the distance. In the lower part of the property is additional room for a small cabina or studio, the rest of the land is planted with fruit trees (mango, mamon, avocado, water apple, jack fruit, bananas and coconut) and primary forest all the way down to the creek. This property has everything to start a life in the mountains of the south pacific of Costa Rica.