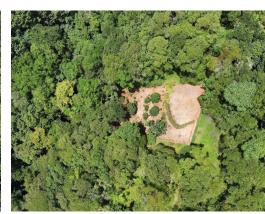

## **Property Description**

This half acre lot is located in the mountains of Platanillo, 20 minutes to Dominical beach and 10 minutes to Tinamastes. From the paved road to the lot is only a 500 meter drive on a 2WD road, very quiet and friendly neighborhood comprised of locals and expats. The Rectangular shape of the property has the building site cleared and ready for you start building with a gorgeous view of the lush tropical forest and the Tinamastes mountain range in the distance. In the lower part of the property is additional room for a small cabina or studio, the rest of the land is planted with fruit trees (mango, mamon, avocado, water apple, jack fruit, bananas and coconut) and primary forest all the way down to the creek. This property has everything to start a life in the mountains of the south pacific of Costa Rica.