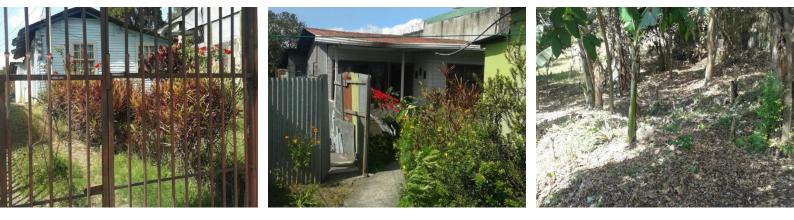

## **Property Description**

Terreno para desarrollar en el Alto de GuadalupeLocated on the main road, with mixed land use ideal for commercial and residential development, it has 10.5 meters of frontage. It has 65% coverage and a maximum height of three levels. 18 housing units of 225 square meters each are allowed to be developed. Excellent location.