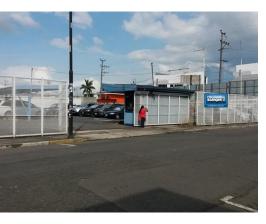

## **Property Description**

Land of Excellent Characteristics in San José Centro.Located in an area of Phigh vehicular traffic, an average of 37,200 vehicles circulate on the front street daily. It has mixed, commercial and residential land use, it is suitable for the construction of: University, shopping plaza, hotel, commercial and residential building 150 meters high. It has all the services, it has two fronts, one to the south and the other to the east. It is currently used as a parking lot.