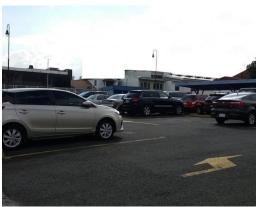

## **Property Description**

Land of Excellent Characteristics in San José Centro.Located in an area of Phigh vehicular traffic, an average of 37,200 vehicles circulate on the front street daily. It has mixed, commercial and residential land use, it is suitable for the construction of: University, shopping plaza, hotel, commercial and residential building 150 meters high. It has all the services, it has two fronts, one to the south and the other to the east. It is currently used as a parking lot.