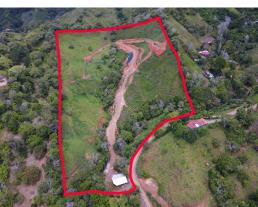

## **Property Description**

Welcome to this exceptional property nestled in the Guaria area of Perez Zeledon, offering a perfect blend of tranquility, breathtaking views, and convenient access to nearby amenities. Situated just 15 minutes from downtown San Isidro and a mere 45 minutes from the stunning beaches of Playa Dominical, this property presents an unparalleled opportunity for those seeking a serene retreat in a prime location. As you enter through the metal entrance gate, you'll be greeted by the beauty and potential of this expansive property. The large main home building site is ideal for constructing your dream residence, where you can wake up every morning to awe-inspiring views of the surrounding mountains and valley. The altitude of almost 900 meters ensures a cool and pleasant climate throughout the year, offering respite from the heat.In addition to the main home site, this property boasts multiple sites for additional dwellings, providing endless possibilities for expansion or the creation of a private compound.