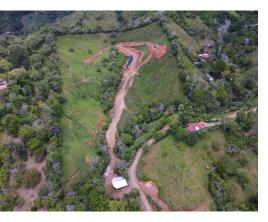

## **Property Description**

Welcome to this exceptional property nestled in the Guaria area of Perez Zeledon, offering a perfect blend of tranquility, breathtaking views, and convenient access to nearby amenities. Situated just 15 minutes from downtown San Isidro and a mere 45 minutes from the stunning beaches of Playa Dominical, this property presents an unparalleled opportunity for those seeking a serene retreat in a prime location. As you enter through the metal entrance gate, you'll be greeted by the beauty and potential of this expansive property. The large main home building site is ideal for constructing your dream residence, where you can wake up every morning to awe-inspiring views of the surrounding mountains and valley. The altitude of almost 900 meters ensures a cool and pleasant climate throughout the year, offering respite from the heat.In addition to the main home site, this property boasts multiple sites for additional dwellings, providing endless possibilities for expansion or the creation of a private compound.