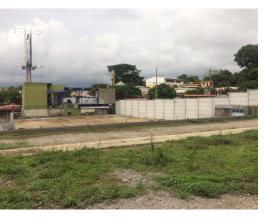

## **Property Description**

Hermoso Terreno con Excelente Ubicación Comercial en Belén de Heredia. Beautiful lot on main street, surrounded by commerce with mixed use of medium density land. The terrain is flat, 18 meters wide and 76 meters deep. Special to develop a shopping center or condominium.