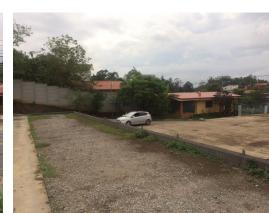

## **Property Description**

Hermoso Terreno con Excelente Ubicación Comercial en Belén de Heredia. Beautiful lot on main street, surrounded by commerce with mixed use of medium density land. The terrain is flat, 18 meters wide and 76 meters deep. Special to develop a shopping center or condominium.