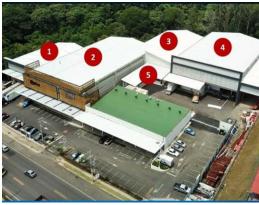

## **Property Description**

The warehouses are located in an area with high vehicular traffic, an areaindustrial and commercial with wide exposure. It has 70 parking spaces for workers and customers. The warehouses have the following dimensions: WAREHOUSE 1: 25 meters in front, 11 meters high, area of 22855.50m2MEZANINE: 25 meters in front and 5 meters high, area of 231m2WAREHOUSE 2: 30m in front, 12 meters high, area of 171,420m2WAREHOUSE 3: 26 meters in front, 12 meters high, area of ₹₹₹971.65m2OFFICES: 215m2• Emergency power plant.• Fire system.• High capacity three-phase pedestal transformers. • Water storage tank for the fire fighting system, with 80,000 gallons of ability. • Lighting with led lamps. • Room for electric forklift batteries. Precast concrete structures, including metal roll-up walls and curtains.in front of the warehouses. • High resistance asphalt floor for heavy traffic.