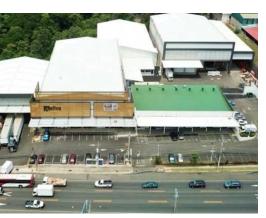

## **Property Description**

The warehouses are located in an area with high vehicular traffic, an areaindustrial and commercial with wide exposure. It has 70 parking spaces for workers and customers. The warehouses have the following dimensions: WAREHOUSE 1: 25 meters in front, 11 meters high, area of 22855.50m2MEZANINE: 25 meters in front and 5 meters high, area of 231m2WAREHOUSE 2: 30m in front, 12 meters high, area of 171,420m2WAREHOUSE 3: 26 meters in front, 12 meters high, area of ₹₹₹971.65m2OFFICES: 215m2• Emergency power plant.• Fire system.• High capacity three-phase pedestal transformers. • Water storage tank for the fire fighting system, with 80,000 gallons of ability. • Lighting with led lamps. • Room for electric forklift batteries. Precast concrete structures, including metal roll-up walls and curtains.in front of the warehouses. • High resistance asphalt floor for heavy traffic.