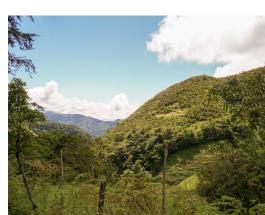

## **Property Description**

This is a gorgeous high altitude parcel at the top of the mountain above San Jose de Rivas in Perez Zeledon. The property is bordered by a private nature reserve at the top and a pristine creek fed by high mountain springs on the western side. The creek features a series of waterfalls that are easily accessible via trails from the access road. There are two plot maps, one of which is the main farm of 50,664 square meters. There is also an adjoining flat parcel of 20,000 square meters, perfect for building a home with great views. The property offers numerous sites for building and would be a great spot for an ecoretreat. The hiking in the area, including the property itself, the neighboring nature reserve, and of course nearby Chirripo National Park make this piece perfect for hardcore nature enthusiasts. The diversity of flora and fauna is simply astounding. Electricity can be brought to the farm fairly inexpensively since power poles are close by.