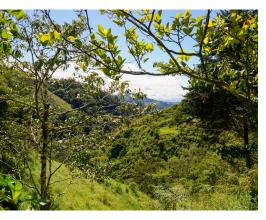

## **Property Description**

This is a gorgeous high altitude parcel at the top of the mountain above San Jose de Rivas in Perez Zeledon. The property is bordered by a private nature reserve at the top and a pristine creek fed by high mountain springs on the western side. The creek features a series of waterfalls that are easily accessible via trails from the access road. There are two plot maps, one of which is the main farm of 50,664 square meters. There is also an adjoining flat parcel of 20,000 square meters, perfect for building a home with great views. The property offers numerous sites for building and would be a great spot for an ecoretreat. The hiking in the area, including the property itself, the neighboring nature reserve, and of course nearby Chirripo National Park make this piece perfect for hardcore nature enthusiasts. The diversity of flora and fauna is simply astounding. Electricity can be brought to the farm fairly inexpensively since power poles are close by.