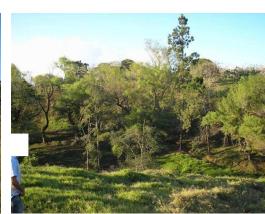

## **Property Description**

Land To Develop in Carmen de Guadalupe.Located just 35 minutes from the center of San José and on the main street of El Carmen de Guadalupe, in a rural environment and close to all services, with construction and land use permits to develop a residential project or segregate for the sale of land. The land is flat with undulating and sloping parts, it has a creek on the property. It has two accesses to the property as it borders public roads, one of which has high vehicular traffic. It has potable water, SETENA, MOPT, preliminary project, all in order to start development. Suitable for urban, livestock or equestrian development, since due to its terrain characteristics it allows this wide range of opportunities, The price per meter is \$ 49.80 usd.