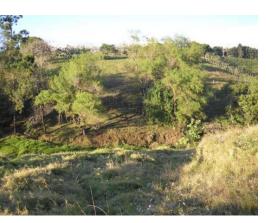

## **Property Description**

Land To Develop in Carmen de Guadalupe.Located just 35 minutes from the center of San José and on the main street of El Carmen de Guadalupe, in a rural environment and close to all services, with construction and land use permits to develop a residential project or segregate for the sale of land. The land is flat with undulating and sloping parts, it has a creek on the property. It has two accesses to the property as it borders public roads, one of which has high vehicular traffic. It has potable water, SETENA, MOPT, preliminary project, all in order to start development. Suitable for urban, livestock or equestrian development, since due to its terrain characteristics it allows this wide range of opportunities, The price per meter is \$ 49.80 usd.