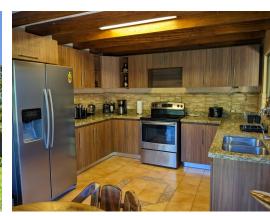

## Charming 3 Bedroom Chalet in Scenic El Monte de la Cruz

\$380,000

San Rafael, Heredia

• Property Type: Single Family Homes • Bedrooms: 3 • Built: 1992 • Size: 2195 sq m • 0.54 Acres • Floor Area (SQFT): 2,153

## **Property Description**

Welcome to your dream mountain retreat in El Monte de la Cruz, Heredia. Nestled on a spacious 2195 square meter plotof land, this exquisite chalet-style home offers a serene escape in a prime location. Surrounded by the beauty of nature, you'll wake up to the melodic symphony of birdsong and breathe in the crisp, fresh mountain air. This idyllic property is perfectly situated to provide tranquility and peace, allowing you to relax and unwind in the lap of nature. The mountainous landscape offers a plethora of opportunities for exploration, ensuring that you'll always find new and captivating destinations to discover right at your doorstep. Despite its secluded feel, this mountain home is conveniently located just 10 minutes away from the heart of Heredia. Within a short distance, you'll find a vibrant city center bustling with a variety of amenities, including an array of restaurants, shopping centers, hotels, bars, and a thriving gastro culture scene.