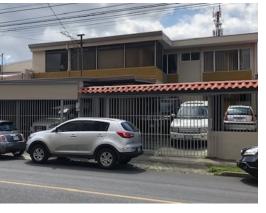

## Two-Storey Building in Montelimar in Goicochea

\$1,050,000

**♀** Guadalupe, San Jose

• Property Type: Commercial • Bedrooms: 15 • Built: 2008 • Size: 700 sq m • 0.17 Acres • Floor Area (SQFT):

7,535

- Status: Active/Published
- Close To Shops
- Investment Opportunities
- Parking Spaces

## **Property Description**

Edificio de Dos Plantas en Montelimar en GoicocheaThis building is recently remodeled. It has two floors, distributed as follows:FIRST FLOOR: Parking for 8 cars, guard house, reception area. It has 9 offices in the front part, two rooms perfect for making work cubicles, an equipment room with fiber optic and structural wiring, 6 bathrooms of which 3 are in the social area where the kitchen and a dining area are. .SECOND FLOOR: Main office with private bathroom, two secondary offices with private bathroom, meeting room, event room, two additional bathrooms. The building is very well located near the Goicoechea Courts. It is ideal for law offices, freelancers, government offices, etc. There are several parking spaces around if more space is needed for this purpose.