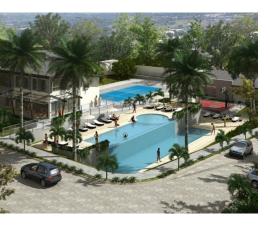

## **Property Description**

Bonita Casa en Condominio en Guachipelín de Escazú, cerca del Colegio Mount View. First floor: dining room, integrated kitchen with Euromobilia-type furniture with granite countertops and breakfast bar, 18 m2 terrace (6 x 3 meters), rear garden, half guest bathroom. Maid's room with full bathroom, laundry area, reserve water tank with pump, covered garage for 2 cars. Second floor: large TV room, 3 bedrooms, the main one with double height ceiling, balcony, mini Split, walk-in closet and full bathroom, two secondary bedrooms with closet sharing full bathroom. The house has Canet blinds, screens on windows and doors, luxury lamps. Common areas of the condominium: 3 swimming pools, gym, clubhouse with BBQ area, tennis court, multipurpose court, table games room, playground for children, 24/7 security. The rent is broken down as follows: \$ 1,450 per month for rent, \$ 188.50 for I.V.A: on the amount of the rent and \$ 201.