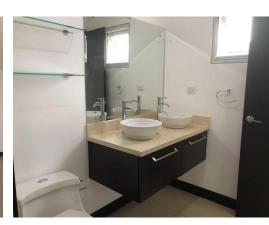

## **Property Description**

Bonita Casa en Condominio en Guachipelín de Escazú, cerca del Colegio Mount View. First floor: dining room, integrated kitchen with Euromobilia-type furniture with granite countertops and breakfast bar, 18 m2 terrace (6 x 3 meters), rear garden, half guest bathroom. Maid's room with full bathroom, laundry area, reserve water tank with pump, covered garage for 2 cars. Second floor: large TV room, 3 bedrooms, the main one with double height ceiling, balcony, mini Split, walk-in closet and full bathroom, two secondary bedrooms with closet sharing full bathroom. The house has Canet blinds, screens on windows and doors, luxury lamps. Common areas of the condominium: 3 swimming pools, gym, clubhouse with BBQ area, tennis court, multipurpose court, table games room, playground for children, 24/7 security. The rent is broken down as follows: \$ 1,450 per month for rent, \$ 188.50 for I.V.A: on the amount of the rent and \$ 201.