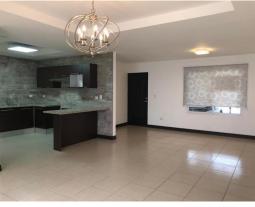

## **Property Description**

Bonita Casa en Condominio en Guachipelín de Escazú, cerca del Colegio Mount View. First floor: dining room, integrated kitchen with Euromobilia-type furniture with granite countertops and breakfast bar, 18 m2 terrace (6 x 3 meters), rear garden, half guest bathroom. Maid's room with full bathroom, laundry area, reserve water tank with pump, covered garage for 2 cars. Second floor: large TV room, 3 bedrooms, the main one with double height ceiling, balcony, mini Split, walk-in closet and full bathroom, two secondary bedrooms with closet sharing full bathroom. The house has Canet blinds, screens on windows and doors, luxury lamps. Common areas of the condominium: 3 swimming pools, gym, clubhouse with BBQ area, tennis court, multipurpose court, table games room, playground for children, 24/7 security. The rent is broken down as follows: \$ 1,450 per month for rent, \$ 188.50 for I.V.A: on the amount of the rent and \$ 201.