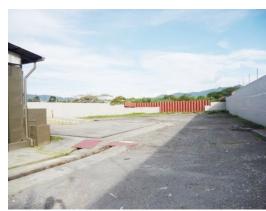

## **Property Description**

Terreno con Excelente Ubicación para Desarrollar en Curridabat. It has Commercial Land Use with a minimum surfacearea of \$\textit{27}\textit{360}\$ m2, a minimum front of 12 m2, maximum coverage of 70% and 7 stories high. It has Low Density Residential Land Use with a minimum area of \$\textit{27}\textit{500}\$ m2, a minimum front of 15 m2, maximum coverage of 50% and 2 stories high. It faces a public street of 29 m2 and is very flat with a slight slope in its central part, ideal for residential development, since it has perimeter walls and land or houses can be conceptualized both consisting of the land, since it has a shape rectangular. The land is fully worked and has no weeds, as well as some office buildings and roofed spaces for truck repair. It has a strategic location in a residential area and is very close to public transportation. A great opportunity to develop lots for sale or the conceptualization of a condominium.