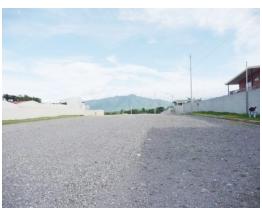

## **Property Description**

Terreno con Excelente Ubicación para Desarrollar en Curridabat. It has Commercial Land Use with a minimum surfacearea of \$\textit{27}\textit{360}\$ m2, a minimum front of 12 m2, maximum coverage of 70% and 7 stories high. It has Low Density Residential Land Use with a minimum area of \$\textit{27}\textit{500}\$ m2, a minimum front of 15 m2, maximum coverage of 50% and 2 stories high. It faces a public street of 29 m2 and is very flat with a slight slope in its central part, ideal for residential development, since it has perimeter walls and land or houses can be conceptualized both consisting of the land, since it has a shape rectangular. The land is fully worked and has no weeds, as well as some office buildings and roofed spaces for truck repair. It has a strategic location in a residential area and is very close to public transportation. A great opportunity to develop lots for sale or the conceptualization of a condominium.